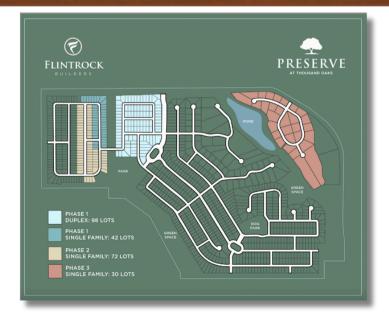

Welcome to The Preserve at Thousand Oaks, Flintrock Builders' inaugural master-planned community, where luxury seamlessly intertwines with nature. Located in the vibrant area of Killeen, TX, this expansive community spans 380 acres and will feature over 900 thoughtfully designed homes, including single-family residences and duplexes. Our vision for The Preserve emphasizes a lifestyle enriched by outdoor experiences, with amenities like scenic walking and hiking trails, tranquil parks, a serene pond, and a spacious community pavilion—all crafted to foster a sense of community and connection with nature. With multiple phases offering various home collections starting from the \$250s to over \$1M, The Preserve appeals to a diverse range of residents, from investors seeking promising opportunities to retirees looking for their forever home.